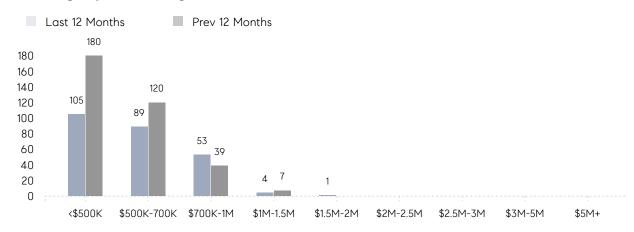

| AVERAGE SOLD PRICE | \$667,073 | \$544,077 | 23%       |
|                | # OF CONTRACTS     | 10        | 15        | -33%      |
|                | NEW LISTINGS       | 12        | 18        | -33%      |
| Condo/Co-op/TH | AVERAGE DOM        | 42        | 20        | 110%      |
|                | % OF ASKING PRICE  | 104%      | 96%       |           |
|                | AVERAGE SOLD PRICE | \$388,750 | \$323,000 | 20%       |
|                | # OF CONTRACTS     | 3         | 6         | -50%      |
|                | NEW LISTINGS       | 3         | 3         | 0%        |
|                |                    |           |           |           |

# Springfield

AUGUST 2022

### Monthly Inventory





### Contracts By Price Range



### Listings By Price Range



# COMPASS



Compass makes no representations or warranties, express or implied, with respect to future market conditions or prices of residential product at the time the subject property or any competitive property is complete and ready for occupancy or with respect to any report, study, finding, recommendation or other information provided by Compass herein. Moreover, no warranty, express or implied, is made or should be assumed regarding the accuracy, adequacy, completeness, legality, reliability, merchantability or fitness for a particular purpose of any information, in part or whole, contained herein. All material is presented with the understanding that Compass shall not be deemed to provide legal, accounting or other professional services. This is not intended to solicit the purch