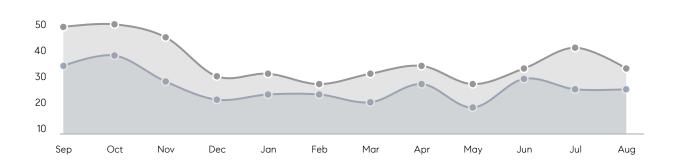

| % OF ASKING PRICE  | 101%      | 105%      |           |
|                | AVERAGE SOLD PRICE | \$667,073 | \$544,077 | 23%       |
|                | # OF CONTRACTS     | 10        | 15        | -33%      |
|                | NEW LISTINGS       | 12        | 18        | -33%      |
| Condo/Co-op/TH | AVERAGE DOM        | 42        | 20        | 110%      |
|                | % OF ASKING PRICE  | 104%      | 96%       |           |
|                | AVERAGE SOLD PRICE | \$388,750 | \$323,000 | 20%       |
|                | # OF CONTRACTS     | 3         | 6         | -50%      |
|                | NEW LISTINGS       | 3         | 3         | 0%        |
|                |                    |           |           |           |

# Springfield

AUGUST 2022

### Monthly Inventory





### Contracts By Price Range



### Listings By Price Range



# COMPASS



Compass makes no representations or warranties, express or implied, with respect to future market conditions or prices of residential product at the time the subject property or any competitive property is complete and ready for occupancy or with respect to any report, study, finding, recommendation or other information provided by Compass herein. Moreover, no warranty, express or implied, is made or should be assumed regarding the accuracy, adequacy, completeness, legality, reliability, merchantability or fitness for a particular purpose of any information, in part or whole, contained herein. All material is presented with the understanding that Compass shall not be deemed to provide legal, accounting or other p