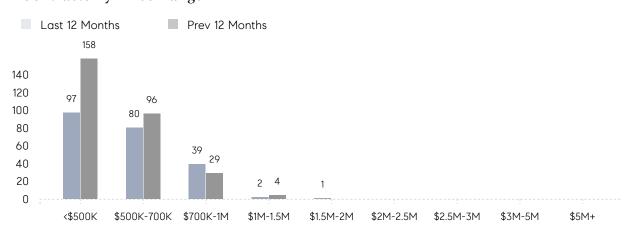

| 105%      |           |
|                | AVERAGE SOLD PRICE | \$667,073 | \$544,077 | 23%       |
|                | # OF CONTRACTS     | 10        | 15        | -33%      |
|                | NEW LISTINGS       | 12        | 18        | -33%      |
| Condo/Co-op/TH | AVERAGE DOM        | 42        | 20        | 110%      |
|                | % OF ASKING PRICE  | 104%      | 96%       |           |
|                | AVERAGE SOLD PRICE | \$388,750 | \$323,000 | 20%       |
|                | # OF CONTRACTS     | 3         | 6         | -50%      |
|                | NEW LISTINGS       | 3         | 3         | 0%        |
|                |                    |           |           |           |

# Springfield

AUGUST 2022

### Monthly Inventory





### Contracts By Price Range



### Listings By Price Range



# COMPASS



Compass makes no representations or warranties, express or implied, with respect to future market conditions or prices of residential product at the time the subject property or any competitive property is complete and ready for occupancy or with respect to any report, study, finding, recommendation or other information provided by Compass herein. Moreover, no warranty, express or implied, is made or should be assumed regarding the accuracy, adequacy, completeness, legality, reliability, merchantability or fitness for a particular purpose of any information, in part or whole, contained herein. All material is presented with the understanding that Compass shall not be deemed to provide legal, accounting or other professional services. This is no